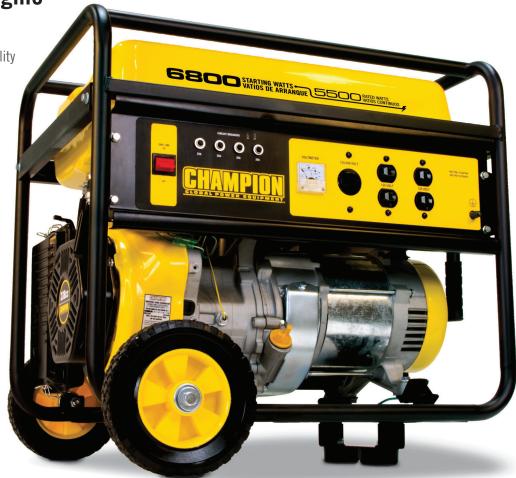

## 41135 **PORTABLE GENERATOR**

**6800 STARTING WATTS / 5500 RATED WATTS** 

**UPC** 896682411353

## HEAVY DUTY

338cc CHAMPION OHV Engine

— 4 Stroke

- Low Oil Shut-Off

- Single Cylinder - Easy-Pull Recoil Start

- Air Cooled

- Cast Iron Sleeve for Duability

- Fuel Tank 5.9 Gallon (22.4 L)
- 10 Running Hours at 50% Load
- 1.0 in. Diameter Tublar Steel Frame for Protection and Durability
- Fold Away Handlebar for **Portability and Safety**
- 8 in. Never Flat Tires
- Noise Level 72dBA from 23 ft.
- CARB/50 State Compliant